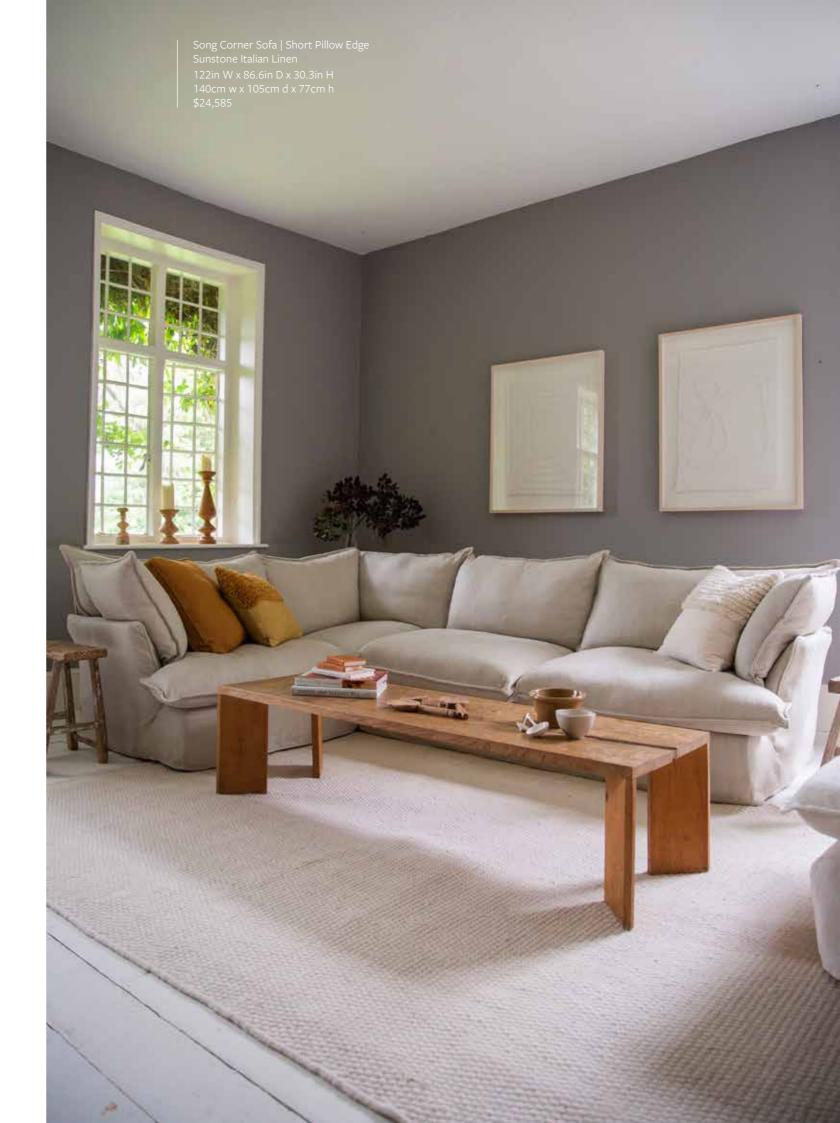

#### Corner Sofa | 2x3

Left or Right Side Available 122in W x 86.6in D x 30.3in H 310cm W x 220cm D x 77cm H From \$21,240

#### OUR SONG RANGE

Our original and much-loved Song range features our classic Pillow Edge, providing a laid-back look ready for jumping onto or sinking into.

The furniture industry may call it an 'Oxford' border, but we've always felt that 'pillow' just suits the look better since it's unmistakably the same feeling as getting into bed in your living room. We also have a Short Pillow Edge, at 3/4 inch in length – allowing a slightly more tucked-up look.

Both the Pillow and Short Pillow Edges are styles that are uniquely Song and the look that launched a thousand jumps. Thanks to our easily removable and washable base and cushion covers, you can completely change the look and feel of your room with a simple change of cover.