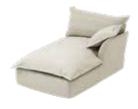

#### Chaise Longue

Left or Right Side Available 45.3in W x 68.9in D x 30.3in H 115cm W x 175cm D x 77cm H From \$9.450

Loveseat Chaise

55in W x 67in D x 30.3in H 140cm W x 170cm D x 77cm H From \$10,410