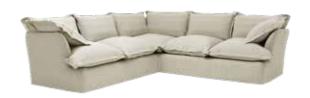

#### OUR SONG RANGE

Our original and much-loved Song range features our classic Pillow Edge, providing a laid-back look ready for jumping onto or sinking into.

The furniture industry may call it an 'Oxford' border, but we've always felt that 'pillow' just suits the look better since it's unmistakably the same feeling as getting into bed in your living room. We also have a Short Pillow Edge, at 3/4 inch in length – allowing a slightly more tucked-up look.

Both the Pillow and Short Pillow Edges are styles that are uniquely Song and the look that launched a thousand jumps. Thanks to our easily removable and washable base and cushion covers, you can completely change the look and feel of your room with a simple change of cover.

Song Short Pillow Edge Moonstone Italian Linen

Song Pillow Edge Morion Grey Italian Linen