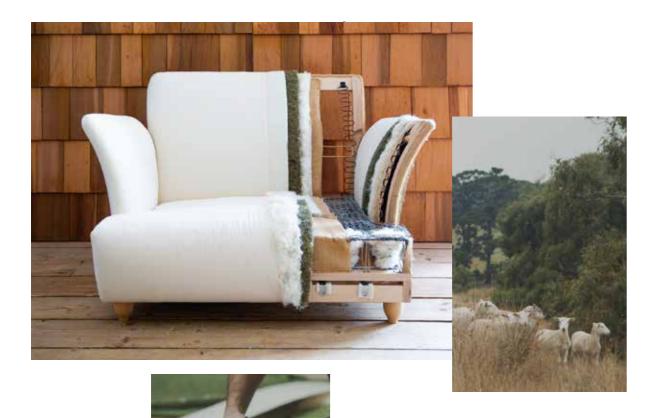

Crafted as future heirlooms for generations to come, all of our furniture is built using solid hardwood frames, rooted in longevity. The base of each piece is constructed with individual springs, like a high-quality mattress. Our cushions are filled with down, feather, and natural latex. Our covers are removable and washable and are all natural beautiful fabrics, chosen to meet the practicalities of everyday life.

Our furniture could not be more different – with a sustainably sourced hardwood frame (guaranteed for 30 years), a handmade sprung base, wool and cotton padding, natural latex, ethically sourced feathers, jute webbing, and stainless steel zippers. All of this is stitched together by hand with cotton thread and buttons. No chemical foam, no plastics.