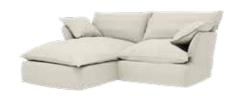

#### OUR SONG RANGE

Our original and much-loved Song range features our classic Pillow Edge, providing a laid-back look ready for jumping onto or sinking into.

The furniture industry may call it an 'Oxford' border, but we've always felt that 'pillow' just suits the look better since it's unmistakably the same feeling as getting into bed in your living room. We also have a Short Pillow Edge, at 3/4 inch in length – allowing a slightly more tucked-up look.

Both the Pillow and Short Pillow Edges are styles that are uniquely Song and the look that launched a thousand jumps. Thanks to our easily removable and washable base and cushion covers, you can completely change the look and feel of your room with a simple change of cover.

Song Short Pillow Edge Moonstone Italian Linen

Song Pillow Edge Morion Grey Italian Linen