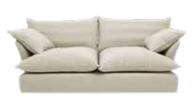

#### OUR SONG RANGE

Our original and much-loved Song range features our classic Pillow Edge, providing a laid-back look ready for jumping onto or sinking into.

The furniture industry may call it an 'Oxford' border, but we've always felt that 'pillow' just suits the look better since it's unmistakably the same feeling as getting into bed in your living room. We also have a Short Pillow Edge, at 3/4 inch in length – allowing a slightly more tucked-up look.

Both the Pillow and Short Pillow Edges are styles that are uniquely Song and the look that launched a thousand jumps. Thanks to our easily removable and washable base and cushion covers, you can completely change the look and feel of your room with a simple change of cover.

Song Short Pillow Edge Moonstone Italian Linen

Song Pillow Edge Morion Grey Italian Linen