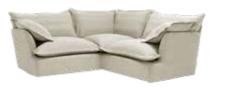

#### OUR OTTER RANGE

Otter's Box Edge style provides for a more traditional look with clean lines and simple symmetry, while the Soft Edge covers offer a calm and contemporary look.

A contemporary, formal look is the foundation of our Otter range. Featuring a different construction to both Song and Marnie, the cushions are made with a border or sidewall to provide support and shape that give a more boxy appearance. Both the Box Edge and Soft Edge styles are filled absolutely full of all the same natural comfort to be found in every one of our pieces.

Otter Piped Edge Sapphire Italian Linen

Otter Soft Edge Silver Birch Grey Italian Linen