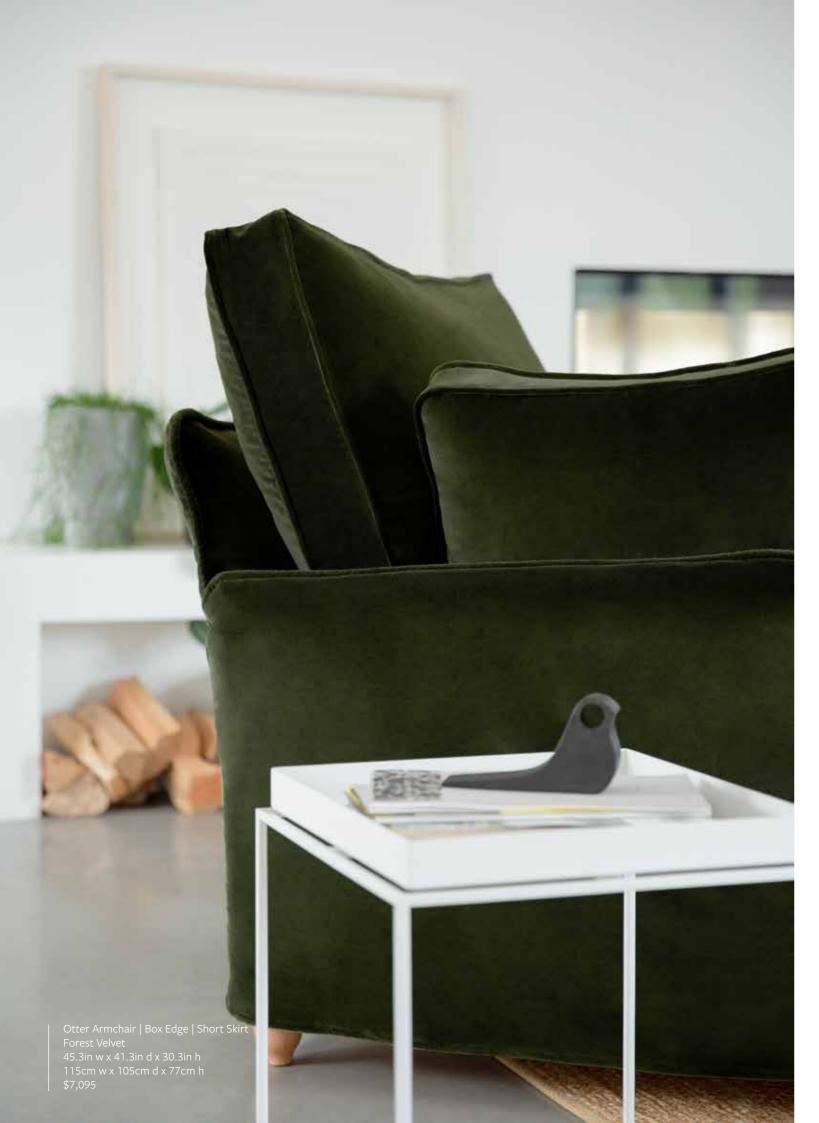

#### OUR OTTER RANGE

Otter's Box Edge style provides for a more traditional look with clean lines and simple symmetry, while the Soft Edge covers offer a calm and contemporary look.

A contemporary, formal look is the foundation of our Otter range. Featuring a different construction to both Song and Marnie, the cushions are made with a border or sidewall to provide support and shape that give a more boxy appearance. Both the Box Edge and Soft Edge styles are filled absolutely full of all the same natural comfort to be found in every one of our pieces.

Otter Piped Edge Sapphire Italian Linen

Otter Soft Edge Silver Birch Grey Italian Linen