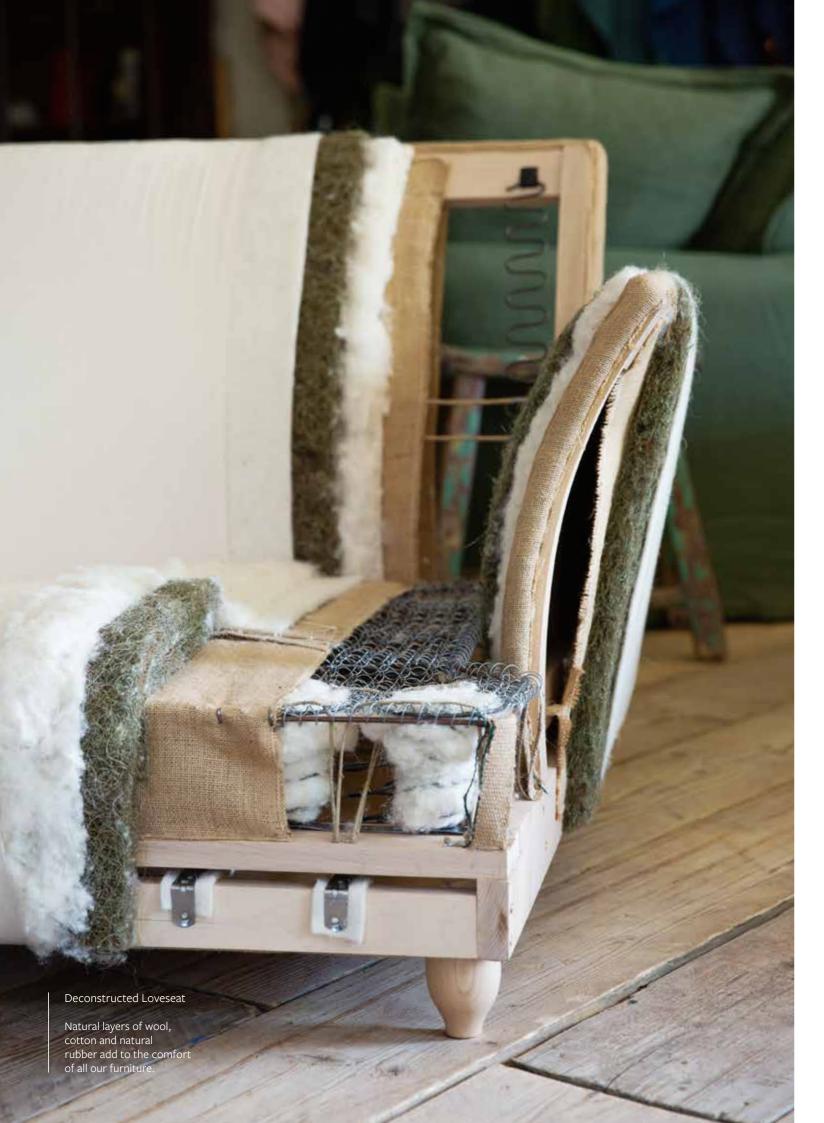

Crafted as future heirlooms for generations to come, all of our furniture is built using solid hardwood frames, rooted in longevity. The base of each piece is constructed with individual springs, like a high-quality mattress. Our cushions are filled with down, feather, and natural latex. Our covers are removable and washable and are all natural beautiful fabrics, chosen to meet the practicalities of everyday life.

Our furniture could not be more different – with a sustainably sourced hardwood frame (guaranteed for 30 years), a handmade sprung base, wool and cotton padding, natural latex, ethically sourced feathers, jute webbing, and stainless steel zippers. All of this is stitched together by hand with cotton thread and buttons. No chemical foam, no plastics.