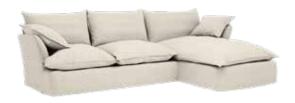

#### SIZE RANGE

Footstool

33.5in W x 29.5in D x 30.3in H 85cm W x 75cm D x 77cm H From \$3,330

16

Armchair

45.3in W x 41.3in D x 30.3in H 115cm W x 105cm D x 77cm H From \$6,210

Loveseat

55in W x 41.3in D x 30.3in H 140cm W x 105cm D x 77cm H From \$7,410

#### Chaise Longue

Left or Right Side Available 45.3in W x 68.9in D x 30.3in H 115cm W x 175cm D x 77cm H From \$9.450

Loveseat Chaise

55in W x 67in D x 30.3in H 140cm W x 170cm D x 77cm H From \$10,410