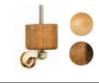

40cm W x 170cm D x 77cm H From \$10,410



#### Medium Sofa

102.4in W x 41.3in D x 30.3in H 260cm W x 105cm D x 77cm H From \$14,580



#### Armchair Chaise

45.3in W x 68.9in D x 30.3in H 115cm W x 175cm D x 77cm H From \$9,810



#### Sofa

88.6in W x 41.3in D x 30.3in H 225cm W x 105cm D x 77cm H From \$11,340



#### Large Sofa

126in W x 41.3in D x 30.3in H 320cm W x 105cm D x 77cm H From \$15,090



#### Extra Large Sofa

161.4in W x 41.3in D x 30.3in H 410cm W x 105cm D x 77cm H From \$18,720



#### Large Chaise Sofa

Left or Right Side Available 126in W x 68.9in D x 30.3in H 320cm W x 175cm D x 77cm From \$18,840



#### Corner Sofa | 2x3

Left or Right Side Available 122in W x 86.6in D x 30.3in H 310cm W x 220cm D x 77cm H From \$21,240

#### LEG OPTIONS



Standard Leg

Beech



### Castor Leg Oak or Walnut



#### Chaise Sofa

Left or Right Side Available 90.6in W x 68.9in D x 30.3in H 230cm W x 175cm D x 77cm H From \$15,240



#### Corner Sofa | 2x2

86.6in W x 86.6in D x 30.3in H 220cm W x 220cm D x 77cm H From \$17,640



#### Large Corner Sofa | 3x3

122in W x 122in D x 30.3in H 310cm W x 310cm D x 77cm H From \$24,840

### NEED A BESPOKE SIZE?

No problem. We provide a bespoke service to create exactly what you need.

### BESPOKE SIZE



Corner 45.3in W x 41.3in D x 30.3in H 115cm W x 105cm D x 77cm H From \$6,090



**Single Bench**36.6in W x 41.3in D x 30.3in H
93cm W x 105cm D x 77cm H
From \$5,370



1 Seater 1 Arm
Left or Right Side Available
45.3in W x 41.3in D x 30.3in H
115cm W x 105cm D x 77cm H
From \$5,670



**3 Seater Bench** 74.8in W x 41.3i