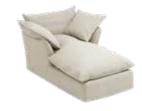

#### Armchair Chaise

45.3in W x 68.9in D x 30.3in H 115cm W x 175cm D x 77cm H From \$9,810