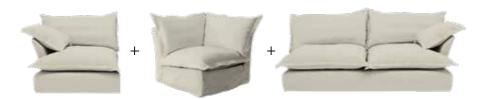

#### BUILD YOUR BESPOKE SIZE SOFA

Custom build your dream sofa from our 'modular' pieces. Each individual section can be made in any width, height and depth to perfectly fit your home.

The 3 above pieces would build an 'L' shaped sofa as pictured on the right. Add as many additional sections as you need; to seat the whole family.