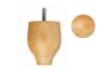

W x 67in D x 30.3in H 140cm W x 170cm D x 77cm H From \$10,410



#### Medium Sofa

102.4in W x 41.3in D x 30.3in H 260cm W x 105cm D x 77cm H From \$14,580



#### Armchair Chaise

45.3in W x 68.9in D x 30.3in H 115cm W x 175cm D x 77cm H From \$9,810



#### Sofa

88.6in W x 41.3in D x 30.3in H 225cm W x 105cm D x 77cm H From \$11,340



#### Large Sofa

126in W x 41.3in D x 30.3in H 320cm W x 105cm D x 77cm H From \$15,090



#### Extra Large Sofa

161.4in W x 41.3in D x 30.3in H 410cm W x 105cm D x 77cm H From \$18,720



#### Large Chaise Sofa

Left or Right Side Available 126in W x 68.9in D x 30.3in H 320cm W x 175cm D x 77cm From \$18,840



#### Corner Sofa | 2x3

Left or Right Side Available 122in W x 86.6in D x 30.3in H 310cm W x 220cm D x 77cm H From \$21,240

#### LEG OPTIONS



Standard Leg

Beech



### Castor Leg Oak or Walnut



#### Chaise Sofa

Left or Right Side Available 90.6in W x 68.9in D x 30.3in H 230cm W x 175cm D x 77cm H From \$15,240



#### Corner Sofa | 2x2

86.6in W x 86.6in D x 30.3in H 220cm W x 220cm D x 77cm H From \$17,640



#### Large Corner Sofa | 3x3

122in W x 122in D x 30.3in H 310cm W x 310cm D x 77cm H From \$24,840

### NEED A BESPOKE SIZE?

No problem. We provide a bespoke service to create exactly what you need.

### BESPOKE SIZE



Corner 45.3in W x 41.3in D x 30.3in H 115cm W x 105cm D x 77cm H From \$6,090



**Single Bench**36.6in W x 41.3in D x 30.3in H
93cm W x 105cm D x 77cm H
From \$5,370



1 Seater 1 Arm
Left or Right Side Available
45.3in W x 41.3in D x 30.3in H
115cm W x 105cm D x 77cm H
From \$5,670



**3 Seater B