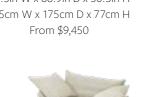

#### Chaise Longue

Left or Right Side Available 45.3in W x 68.9in D x 30.3in H 115cm W x 175cm D x 77cm H From \$9.450

Loveseat Chaise

55in W x 67in D x 30.3in H 140cm W x 170cm D x 77cm H From \$10,410