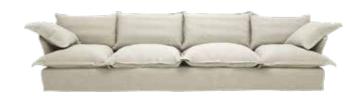

#### OUR OTTER RANGE

Otter's Box Edge style provides for a more traditional look with clean lines and simple symmetry, while the Soft Edge covers offer a calm and contemporary look.

A contemporary, formal look is the foundation of our Otter range. Featuring a different construction to both Song and Marnie, the cushions are made with a border or sidewall to provide support and shape that give a more boxy appearance. Both the Box Edge and Soft Edge styles are filled absolutely full of all the same natural comfort to be found in every one of our pieces.

Otter Piped Edge Sapphire Italian Linen

Otter Soft Edge Silver Birch Grey Italian Linen