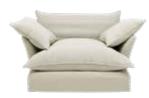

#### OUR SONG RANGE

Our original and much-loved Song range features our classic Pillow Edge, providing a laid-back look ready for jumping onto or sinking into.

The furniture industry may call it an 'Oxford' border, but we've always felt that 'pillow' just suits the look better since it's unmistakably the same feeling as getting into bed in your living room. We also have a Short Pillow Edge, at 3/4 inch in length – allowing a slightly more tucked-up look.

Both the Pillow and Short Pillow Edges are styles that are uniquely Song and the look that launched a thousand jumps. Thanks to our easily removable and washable base and cushion covers, you can completely change the look and feel of your room with a simple change of cover.

Song Short Pillow Edge Moonstone Italian Linen

Song Pillow Edge Morion Grey Italian Linen