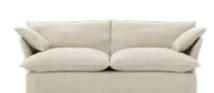

#### OUR SONG RANGE

Our original and much-loved Song range features our classic Pillow Edge, providing a laid-back look ready for jumping onto or sinking into.

The furniture industry may call it an 'Oxford' border, but we've always felt that 'pillow' just suits the look better since it's unmistakably the same feeling as getting into bed in your living room. We also have a Short Pillow Edge, at 3/4 inch in length – allowing a slightly more tucked-up look.

Both the Pillow and Short Pillow Edges are styles that are uniquely Song and the look that launched a thousand jumps. Thanks to our easily removable and washable base and cushion covers, you can completely change the look and feel of your room with a simple change of cover.

Song Short Pillow Edge Moonstone Italian Linen

Song Pillow Edge Morion Grey Italian Linen