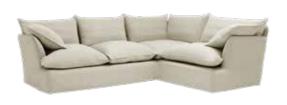

#### OUR OTTER RANGE

Otter's Box Edge style provides for a more traditional look with clean lines and simple symmetry, while the Soft Edge covers offer a calm and contemporary look.

A contemporary, formal look is the foundation of our Otter range. Featuring a different construction to both Song and Marnie, the cushions are made with a border or sidewall to provide support and shape that give a more boxy appearance. Both the Box Edge and Soft Edge styles are filled absolutely full of all the same natural comfort to be found in every one of our pieces.

Otter Piped Edge Sapphire Italian Linen

Otter Soft Edge Silver Birch Grey Italian Linen