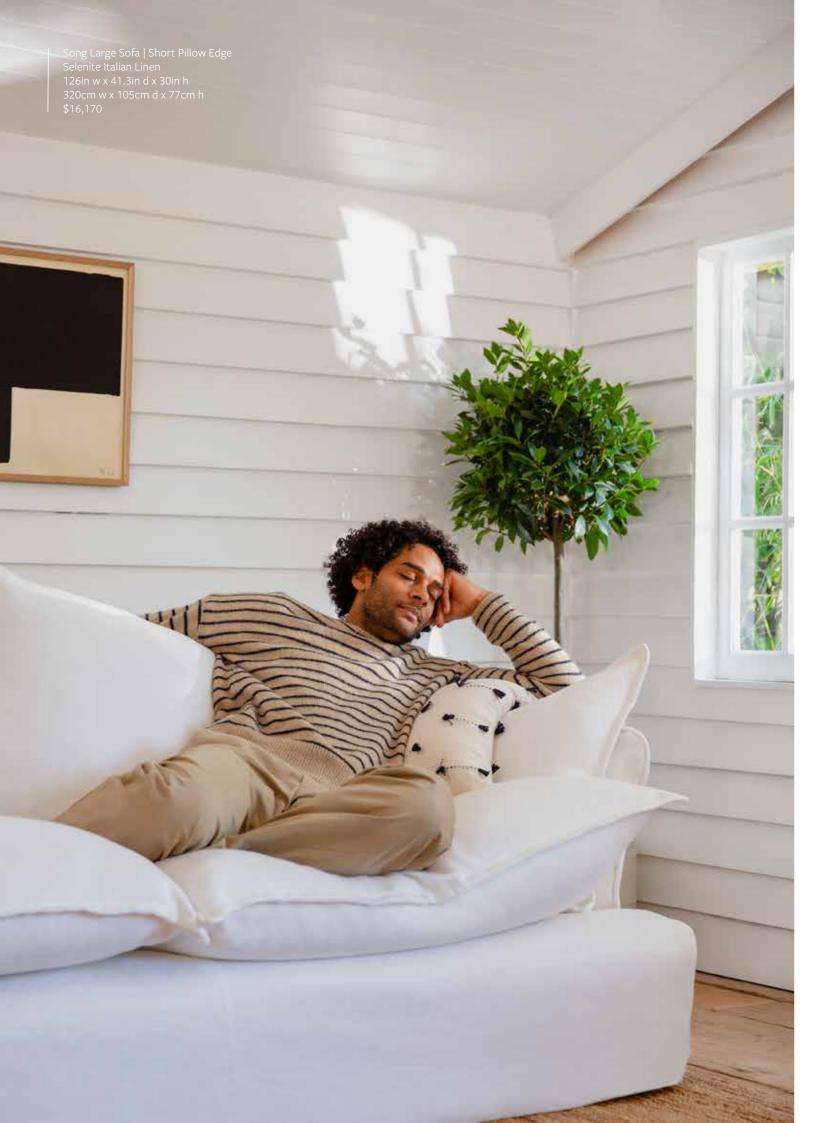

#### OUR SONG RANGE

Our original and much-loved Song range features our classic Pillow Edge, providing a laid-back look ready for jumping onto or sinking into.

The furniture industry may call it an 'Oxford' border, but we've always felt that 'pillow' just suits the look better since it's unmistakably the same feeling as getting into bed in your living room. We also have a Short Pillow Edge, at 3/4 inch in length – allowing a slightly more tucked-up look.

Both the Pillow and Short Pillow Edges are styles that are uniquely Song and the look that launched a thousand jumps. Thanks to our easily removable and washable base and cushion covers, you can completely change the look and feel of your room with a simple change of cover.

#### Large Sofa

126in W x 41.3in D x 30.3in H 320cm W x 105cm D x 77cm H From \$15,090