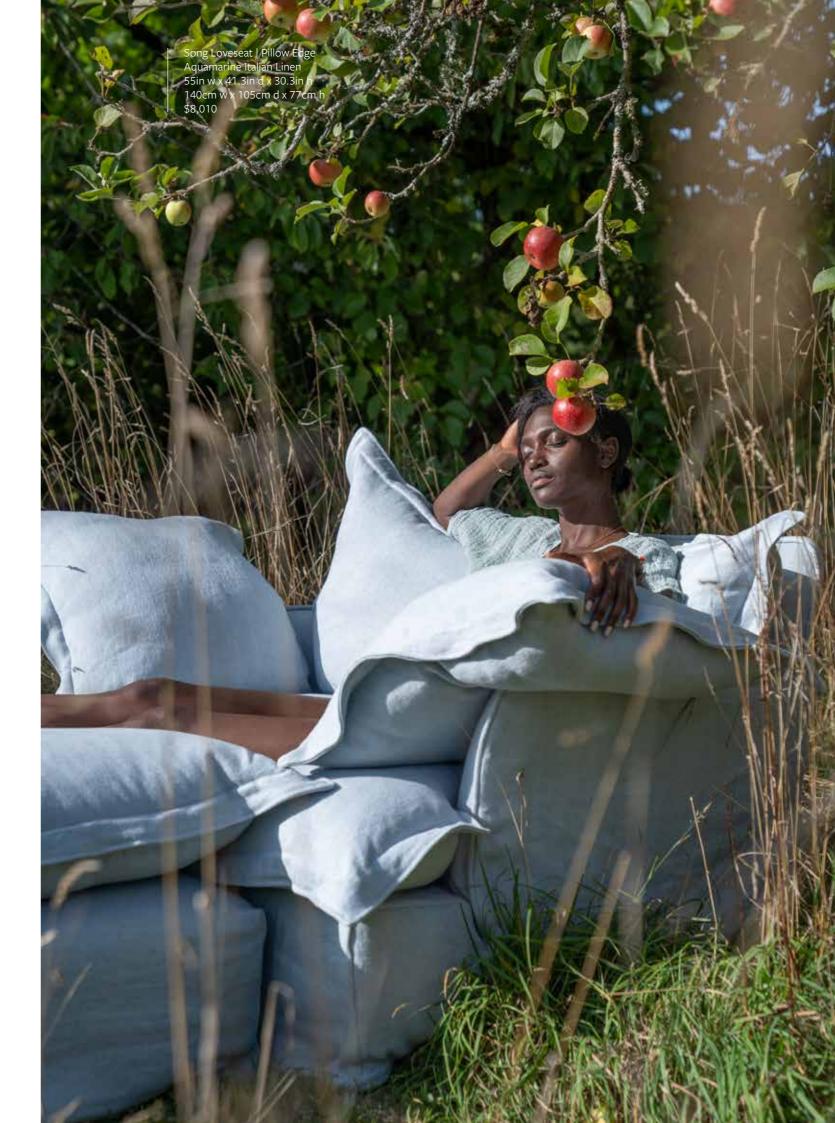

#### SIZE RANGE

Footstool

33.5in W x 29.5in D x 30.3in H 85cm W x 75cm D x 77cm H From \$3,330

16

Armchair

45.3in W x 41.3in D x 30.3in H 115cm W x 105cm D x 77cm H From \$6,210

Loveseat

55in W x 41.3in D x 30.3in H 140cm W x 105cm D x 77cm H From \$7,410