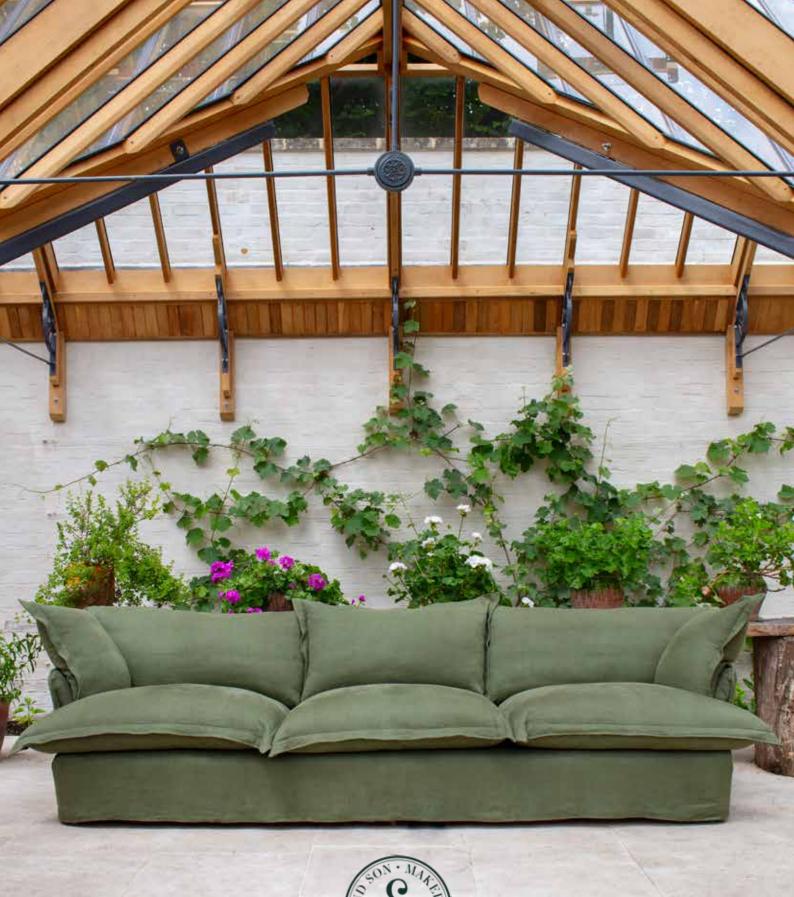

#### OUR SONG RANGE

Our original and much-loved Song range features our classic Pillow Edge, providing a laid-back look ready for jumping onto or sinking into.

The furniture industry may call it an 'Oxford' border, but we've always felt that 'pillow' just suits the look better since it's unmistakably the same feeling as getting into bed in your living room. We also have a Short Pillow Edge, at 3/4 inch in length – allowing a slightly more tucked-up look.

Both the Pillow and Short Pillow Edges are styles that are uniquely Song and the look that launched a thousand jumps. Thanks to our easily removable and washable base and cushion covers, you can completely change the look and feel of your room with a simple change of cover.

Song Short Pillow Edge Moonstone Italian Linen

Song Pillow Edge Morion Grey Italian Linen